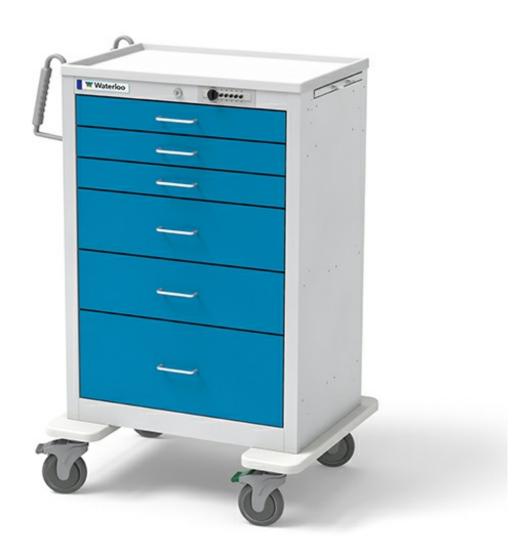

# 6-Drawer X-Tall Anesthesia Cart (UXGSU-333669-ELB)

waterloohealthcare.com/product/6-drawer-x-tall-uxgsu-333669-elb

Economical steel carts offer a robust work platform that can be configured with accessories to address your anesthesia cart needs. Shares many of the same great features as our aluminum cart but at a more economical initial price. Other features include:

Smooth ball bearing slides with auto-close mechanism to pull the drawer fully closed.

Advanced nylon reinforced polycarbonate bumper provides a wider wheel base and greater cart stability and protection. Single piece construction resists scuffs and scratches.

5" Premium "Easy roll" sealed bearing casters with precision bearing swivels. Thread guards minimize sutures and other materials from collecting around axles and keep carts rolling smoothly.

SKU: UXGSU-333669-ELB Category: <u>Anesthesia Carts</u>

# Drawer Color: ELECTRIC BLUE

### Lock System: PUSH BUTTON LOCK