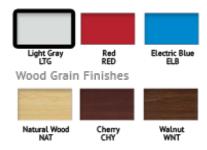

eds. Shares many of the same great features as our aluminum cart but at a more economical initial price. Other features include:

Smooth ball bearing slides with auto-close mechanism to pull the drawer fully closed.

Advanced nylon reinforced polycarbonate bumper provides a wider wheel base and greater cart stability and protection. Single piece construction resists scuffs and scratches.

5" Premium "Easy roll" sealed bearing casters with precision bearing swivels. Thread guards minimize sutures and other materials from collecting around axles and keep carts rolling smoothly.

SKU: UXGSU-333669-ELB Category: <u>Anesthesia Carts</u>

## Description

# **SPECIFICATIONS**

Frame Type: STEEL
Frame Size: X-TALL

Dimensions: 22"w x 3-3-6-6-9

16.5"d

The state of the sta

#### Frame Color: LTG



# Drawer Color: ELECTRIC BLUE



### Lock System: PUSH BUTTON LOCK



#### Dual Access lock

#### Top: REMOVEABLE PLASTIC



Flexible plastic top

#### Bumpers: STABILIZER BASE







No bumpers

#### Casters: 5" STANDARD