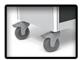

Smooth ball bearing slides with auto-close mechanism to pull the drawer fully closed.

Advanced nylon reinforced polycarbonate bumper provides a wider wheel base and greater cart stability and protection. Single piece construction resists scuffs and scratches.

5" Premium "Easy roll" sealed bearing casters with precision bearing swivels. Thread guards minimize sutures and other materials from collecting around axles and keep carts rolling smoothly.

SKU: UXGSU-333669-ELB Category: <u>Anesthesia Carts</u>

#### Casters: 5" STANDARD