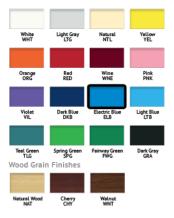

t features as our aluminum cart but at a more economical initial price. Other features include:

Smooth ball bearing slides with auto-close mechanism to pull the drawer fully closed.

Advanced nylon reinforced polycarbonate bumper provides a wider wheel base and greater cart stability and protection. Single piece construction resists scuffs and scratches.

5" Premium "Easy roll" sealed bearing casters with precision bearing swivels. Thread guards minimize sutures and other materials from collecting around axles and keep carts rolling smoothly.

SKU: UXGSU-333669-ELB Category: <u>Anesthesia Carts</u>

## Description

# **SPECIFICATIONS**

Frame Type: STEEL
Frame Size: X-TALL

Dimensions: 22"w x 3-3-6-6-9

16.5"d

The state of the sta

#### Frame Color: LTG



# Drawer Color: ELECTRIC BLUE



### Lock System: PUSH BUTTON LOCK



#### Dual Access lock

#### Top: REMOVEABLE PLASTIC



Flexible plastic top

#### Bumpers: STABILIZER BASE







No bumpers

#### Casters: 5" STANDARD