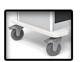

5" Premium "Easy roll" sealed bearing casters with precision bearing swivels. Thread guards minimize sutures and other materials from collecting around axles and keep carts rolling smoothly.

SKU: UXGSU-333669-ELB Category: <u>Anesthesia Carts</u>

#### Casters: 5" STANDARD