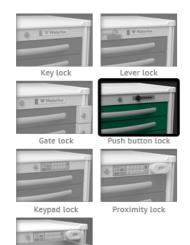

t a more economical initial price. Other features include:

Smooth ball bearing slides with auto-close mechanism to pull the drawer fully closed.

Advanced nylon reinforced polycarbonate bumper provides a wider wheel base and greater cart stability and protection. Single piece construction resists scuffs and scratches.

5" Premium "Easy roll" sealed bearing casters with precision bearing swivels. Thread guards minimize sutures and other materials from collecting around axles and keep carts rolling smoothly.

SKU: UXGSU-333669-ELB Category: <u>Anesthesia Carts</u>

## Description

# **SPECIFICATIONS**

Frame Type: STEEL
Frame Size: X-TALL

Dimensions: 22"w x 3-3-6-6-9

16.5"d

The state of the sta

#### Frame Color: LTG



# Drawer Color: ELECTRIC BLUE



### Lock System: PUSH BUTTON LOCK



#### Dual Access lock

#### Top: REMOVEABLE PLASTIC



Flexible plastic top

#### Bumpers: STABILIZER BASE







No bumpers

#### Casters: 5" STANDARD